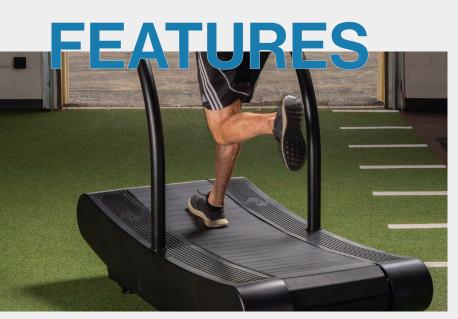

## **ERGONOMIC DESIGN**

The LTG is designed to be user-friendly while maximizing health benefits. Our design puts less stress on your joints, tendons and muscle tissue. The curved uprights and non-slip side covers reduce falls and provide a stable platform to step-up or off the treadmill.