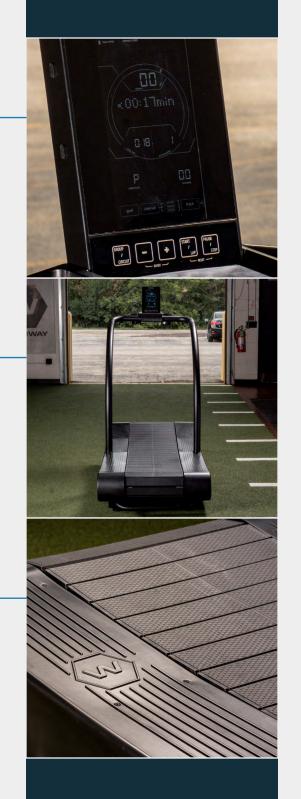

## **GROUP/CIRCUIT DISPLAY**

Group/Circuit mode allows multiple users to track stats while training.

Speed (Current/Peak/Average); Time (Total/Pace); Calories (Total/Active/ Mets/ Watts).

Heart Rate when paired via Bluetooth or ANT+.

## **ERGONOMIC DESIGN**

The LTG is designed to be user-friendly while maximizing health benefits. Our design puts less stress on your joints, tendons and muscle tissue. The curved uprights and non-slip side covers reduce falls and provide a stable platform to step-up or off the treadmill.

## SLAT BELT

The original patented Woodway slat-belt remains best-in-class. Our belt is clinically proven to reduce shock and increase comfort. We optimize our products so you can optimize your workouts. The non-motorized treadmill is ideal for walking, jogging, middle distance runs, and HIIT Training.