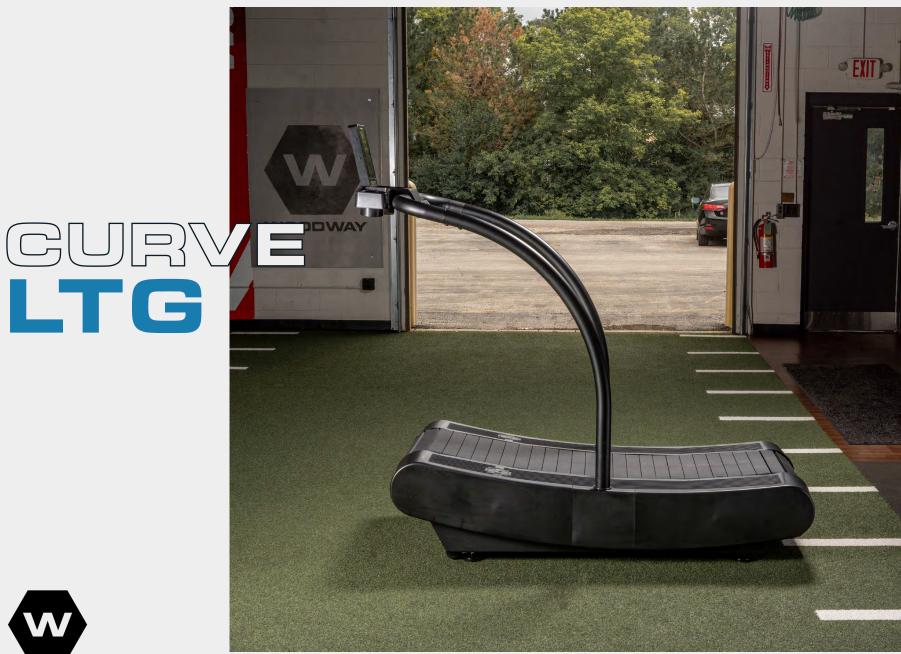

## non-motorized treadmill / fall '22

| LED Group/Circuit Display  | •                                                                           |
|----------------------------|-----------------------------------------------------------------------------|
| Slat Surface               | 60 Thermoplastic Elastomer<br>Slats (TPE)                                   |
| Max Speed                  | Unlimited                                                                   |
| Curvature                  | ≈ 3%                                                                        |
| Weight Capacity            | Running 350 lbs. (160 kg)                                                   |
| Running Surface Dimensions | 62" x 17" (160 x 42 cm)                                                     |
| Length                     | 76" (192 cm)                                                                |
| Width                      | 34" (85 cm)                                                                 |
| Height                     | 70" (178 cm)                                                                |
| Unit Weight                | 297 lb. (135 kg)                                                            |
| Electrical                 | Self-Contained Generator                                                    |
| Commercial Warranty        | 5-year frame<br>3-year belt and moving parts<br>1-year wear items and labor |

## **ERGONOMIC DESIGN**

The LTG is designed to be user-friendly while maximizing health benefits. Our design puts less stress on your joints, tendons and muscle tissue. The curved uprights and non-slip side covers reduce falls and provide a stable platform to step-up or off the treadmill.