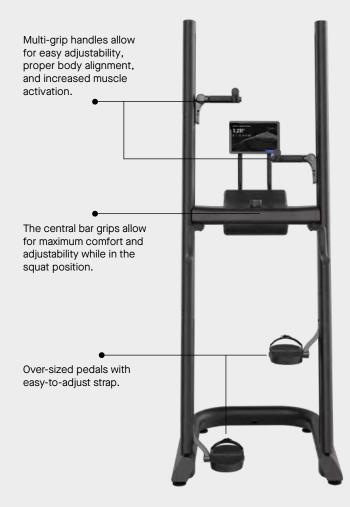

Open central design provides unobstructed views and allows for an ergonomic and comfortable body position.

Easy-to-adjust display ensures an optimal viewing angle that is free of obstruction. Available in 10.1" and 21.5".

Built-in wheels and compact design allow for the flexibility to fit any space.

The perfect choice for group or individual training settings. The compact display keeps users focused on their trainer or instructor while the advanced display provides clear and dynamic metrics.