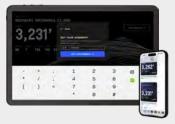

### PURE DISPLAY

#### DYNAMIC METRICS

Engaging real-time visualizations along with tempo, reach, power, distance, and calories. Easily connect your heart rate monitoring device or wireless headphone via bluetooth connectivity.

#### WORKOUT SUMMARY

Average performance metrics and totals can be received via text message, allowing users to track and easily share their progress.

#### **USER PROFILE**

Using the mobile companion app, users can create an account, view their workout history, and track their progress.

#### SOCIAL SHARING

Get a sharable workout summary that you can easily share with your friends via text or social media.