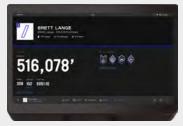

#### DYNAMIC METRICS

Engaging real-time visualizations along with tempo, reach, power, distance, and calories. Easily connect your heart rate monitoring device or wireless headphone via bluetooth connectivity.

#### WORKOUT SUMMARY

Average performance metrics and totals can be received via text message, allowing users to track and easily share their progress.

#### **USER PROFILE**

Using the mobile companion app, users can create an account, view their workout history, and track their progress.

#### SOCIAL SHARING

Get a sharable workout summary that you can easily share with your friends via text or social media.