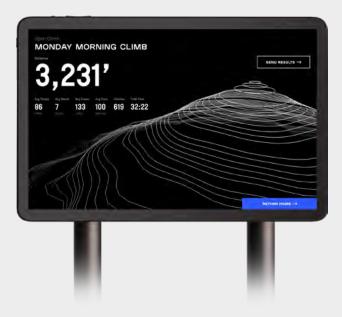

#### WORKOUT SUMMARY

Average performance metrics and totals can be received via text message, allowing users to track and easily share their progress.

#### DYNAMIC METRICS

Engaging real-time visualizations along with tempo, reach, power, distance, and calories. Easily connect your heart rate monitoring device or wireless headphone via bluetooth connectivity.