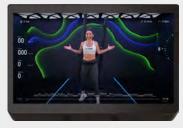

#### DYNAMIC METRICS

Engaging real-time visualizations along with tempo, reach, power, distance, and calories. Easily connect your heart rate monitoring device or wireless headphone via bluetooth connectivity.