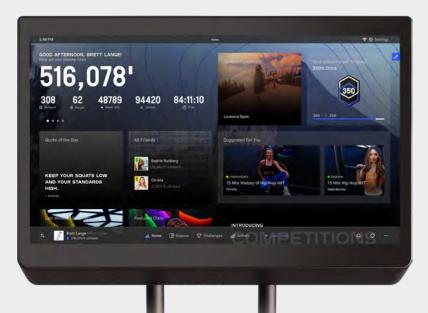

### CONNECTED DISPLAY

#### USER PROFILE

Track your progress, view your achievements, add friends, and so much more. You can easily view your user profile directly on the CLMBR screen or your mobile device where you can admire your wins, both big and small.

#### COMPETITIONS

Go against others and test your true skills and endurance. Choose to participate in either distance or time-based competitions. Immerse yourself as you compete against other members of the CLMBR Community.

#### CHALLENGES

From special guest instructors to seasonal themes and celebrations, collections provide a variety of fun and engaging programming.

**COLLECTIONS** With targeted movements to guide you through the climb, push yourself to new limits with this metric-centric option.