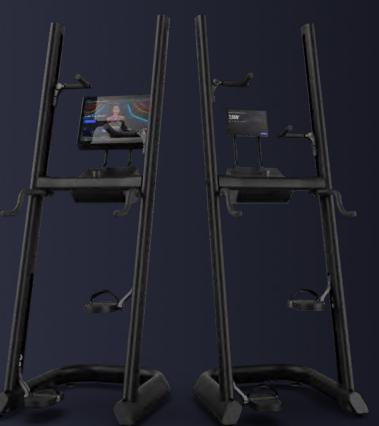

Open central design provides unobstructed views and allows for an ergonomic and comfortable body position.

Easy-to-adjust display ensures an optimal viewing angle that is free of obstruction. Available in 10.1" and 21.5".

Built-in wheels and compact design allow for the flexibility to fit any space.

The perfect choice for group or individual training settings. The compact display keeps users focused on their trainer or instructor while the advanced display provides clear and dynamic metrics.

### PURE DISPLAY

### CONNECTED DISPLAY