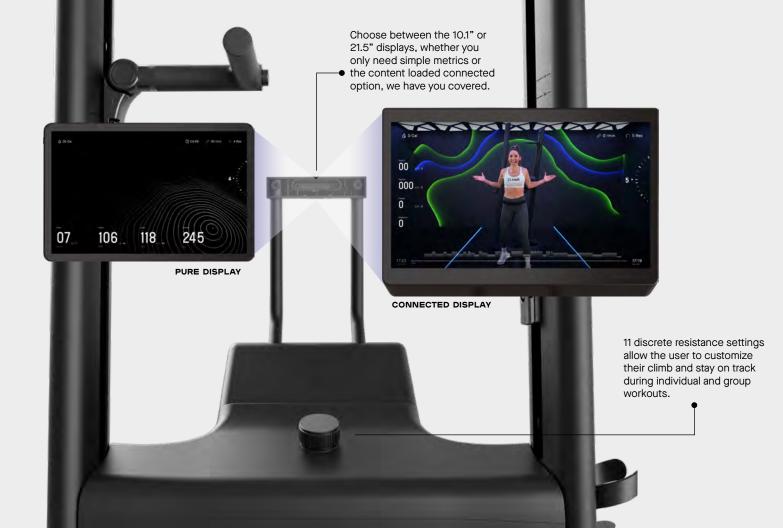

Open central design provides unobstructed views and allows for an ergonomic and comfortable body position.

Easy-to-adjust display ensures an optimal viewing angle that is free of obstruction. Available in 10.1" and 21.5".

#### DYNAMIC METRICS

Engaging real-time visualizations along with tempo, reach, power, distance, and calories. Easily connect your heart rate monitoring device or wireless headphone via bluetooth connectivity.

#### WORKOUT SUMMARY

Average performance metrics and totals can be received via text message, allowing users to track and easily share their progress.

#### **USER PROFILE**

Using the mobile companion app, users can create an account, view their workout history, and track their progress.

#### SOCIAL SHARING

Get a sharable workout summary that you can easily share with your friends via text or social media.

#### **CLASS LIBRARY**

We offer workouts for everyone, whether your fitness level is beginner, intermediate, or advanced. We'll push you to unlock your potential as you continue to level up. Choose from instructor-led, guided climbs, or an open climb.

#### **ON-DEMAND GUIDES**

Our world-class Guides will keep you motivated throughout your climb. More importantly, keeping it fun as you elevate yourself to new heights.

#### USER PROFILE

Track your progress, view your achievements, add friends, and so much more. You can easily view your user profile directly on the CLMBR screen or your mobile device where you can admire your wins, both big and small.

#### COMPETITIONS

Go against others and test your true skills and endurance. Choose to participate in either distance or time-based competitions. Immerse yourself as you compete against other members of the CLMBR Community.

#### CHALLENGES

From special guest instructors to seasonal themes and celebrations, collections provide a variety of fun and engaging programming.

**COLLECTIONS** With targeted movements to guide you through the climb, push yourself to new limits with this metric-centric option.