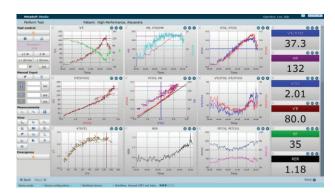

## **METASOFT STUDIO**

All Cortex systems are based on the application software MetaSoft Studio. It controls and monitors all processes of Cardiopulmonary Exercise Testing and all peripheral systems, e.g. heart and blood pressure measuring tools and ergometers. A clearly structured user guidance is provided based on intuitive work flows. MetaSoft can be operated via keyboard, mouse or touch screen.