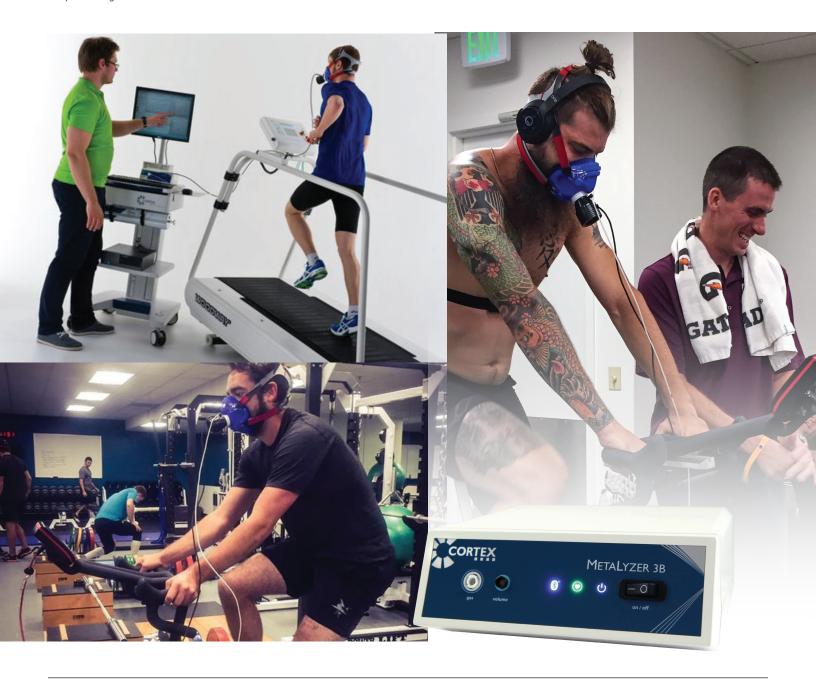

## HANDY AND PRECISE

The MetaLyzer is a highly resolving ergospirometry system with breath-by-breath technology allowing differentiated performance testing of the lungs, heart and metabolism at rest and under stress. The MetaLyzer is extremely versatile ranging from a performance diagnostics station to a complete cardiopulmonary system with various hardware and software options including the capability to connect to an ECG.

## **METASOFT STUDIO**

All Cortex systems are based on the application software MetaSoft Studio. It controls and monitors all processes of Cardiopulmonary Exercise Testing and all peripheral systems, e.g. heart and blood pressure measuring tools and ergometers. A clearly structured user guidance is provided based on intuitive work flows. MetaSoft can be operated via keyboard, mouse or touch screen.