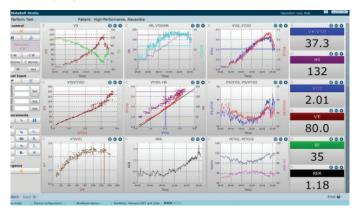

## METAMAX 3B PACKAGE

- Standard Feature
- O Optional Feature

|                                   | METAMAX 3B PACKAGE                         |
|-----------------------------------|--------------------------------------------|
| MetaSoft Studio Basic<br>License  | •                                          |
| Performance Assessment            | •                                          |
| Exercise Scheduler                | •                                          |
| ECG Interface                     | 0                                          |
| 3-channel ECG Interface           | 0                                          |
| Spirometry                        | 0                                          |
| Metabolism for CPET               | •                                          |
| Basal Resting Metabolic<br>Rate   | 0                                          |
| Туре                              | Bluetooth                                  |
| Frequency                         | 2.4 GHz                                    |
| Heart Rate                        | Polar H7                                   |
| Range                             | 1,000 m                                    |
| Interface Telemetry               | USB 2.0                                    |
| PC Interface                      | Bluetooth 2.1                              |
| Unit Weight                       | 1.3 lb. (0.59 kg) (without battery)        |
| Width                             | 4.3" (10.9 cm)                             |
| Length                            | 4.7" (11.9 cm)                             |
| Height                            | 1.8" (4.6 cm)                              |
| Power Supply                      | Battery (6 Hour Max) (Back up included)    |
| Warm-Up Time                      | approx. 30 min                             |
| Temperature                       | 14° to max. +104 F                         |
| Ambient Pressure                  | 500 - 1,050 mbar                           |
| Relative Humidity                 | 0 - 99% (non-condensing)                   |
| Measuring Method                  | Breath-by-breath                           |
| Sample Line .60m/2m/3m            | .60 m ● / 2 m O / 3 m O                    |
| Face Mask (S, M) Included         | 2 S / 2 M ( L O)                           |
| MaxSport Jacket                   | •                                          |
| Back Carrying System              | •                                          |
| Long Range Bluetooth<br>Reciever  | •                                          |
| GPS Kit                           | •                                          |
| Suntech Tango M2<br>BloodPressure | 0                                          |
| Remote Control                    | •                                          |
| Calibration Kit                   | •                                          |
| Stationary Kit                    | •                                          |
| Warranty                          | 1 Year Non-Wear Items<br>1 Year Wear Items |