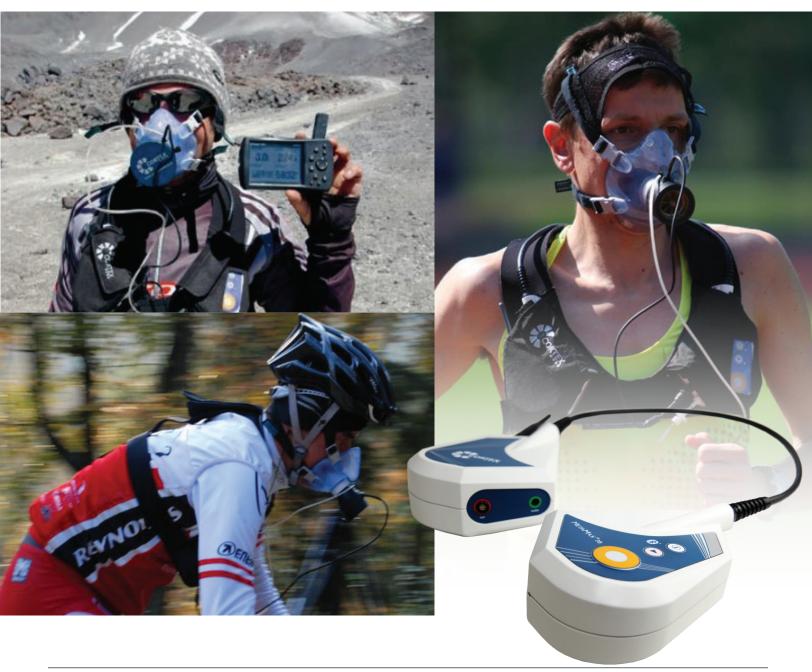

## UNLIMITED MOBILE PERFORMANCE TESTING

Designed for outdoor performance diagnostics, the MetaMax 3B allows maximum wireless ranges of more than 1,000 m making spiroergometry extremely independent and flexible. The MetaMax 3B can be used in nearly any kind of sport and is designed for the use under extreme environment conditions.

Test athletes and professionals under real-time training and competitive conditions in order to obtain much more significant test results when comparing data collected under labor intensive environments.

## TOTAL SPIROERGOMETRY SOLUTION

- Maximum wireless ranges of more than 1,000 m
- GPS measuring for the identification of velocity and altitude change
- Applicable for all kind of sport for optional back or breast wearing system
- Touch screen remote allows you to see and carry out essential data during a field test without PC or laptop

## ANYWHERE & EVERYWHERE

- Designed for the use under extreme environment conditions
- Test athletes under real training and competition conditions
- Using the optional stationary kit, the MetaMax 3B can be enhanced to a full stationary system and is 100% compatible to spiroergometry test setup.
- Stable connections makes connecting cables easy