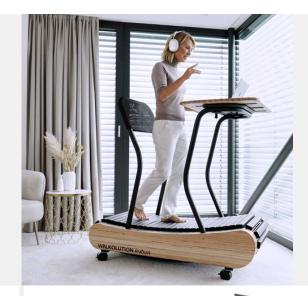

## MTD900R KYBUN WANDERLUST

The MTD900R Kybun Wanderlust treadmill is exclusively equipped with the soft premium surface from Kybun Switzerland for extra joint-gentle all day walking comfort.

With the practical standing support and the smart removable desk attachment, you get the ultimate hybrid solution that combines an active workstation and a high-end training device.

#### Integrated standing desk

Stable integrated desk (available in 4 sizes with removable desk attachment and depth adjustment.)

## FEATURES

- The first silent treadmill in the world (under 39 dB)
- Maintenance free with lifetime warranty
- Multiple award-winning design
- Functions without electricity
- With integrated desk and standing aid
- Loads up to 160 kg
- Can be used with shoes or while barefoot
- Exclusive Kybun surface with excellent cushioning and recovery.
- Four wheels for easy reposition