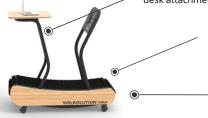

#### Integrated standing desk

Stable integrated desk (available in 4 sizes with removable desk attachment and depth adjustment.)

#### **Functions without electricity**

Patented motorless design. Gravity driven self-propelled operation enables intuitive use.

## FEATURES

- The first silent treadmill in the world (under 39 dB)
- Maintenance free with lifetime warranty
- Multiple award-winning design
- Functions without electricity
- With integrated desk and standing aid
- Loads up to 160 kg
- Can be used with shoes or while barefoot
- Exclusive Kybun surface with excellent cushioning and recovery.
- Four wheels for easy reposition