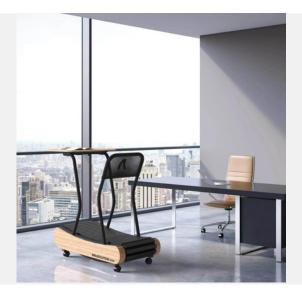

## MTD900R KYBUN WANDERLUST

The MTD900R Kybun Wanderlust treadmill is exclusively equipped with the soft premium surface from Kybun Switzerland for extra joint-gentle all day walking comfort.

With the practical standing support and the smart removable desk attachment, you get the ultimate hybrid solution that combines an active workstation and a high-end training device.

#### Integrated standing desk

Stable integrated desk (available in 4 sizes with removable desk attachment and depth adjustment.)