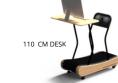

## AVAILABLE PRODUCT VERSIONS

#### Integrated standing desk

Stable integrated desk (available in 4 sizes with removable desk attachment and depth adjustment.)