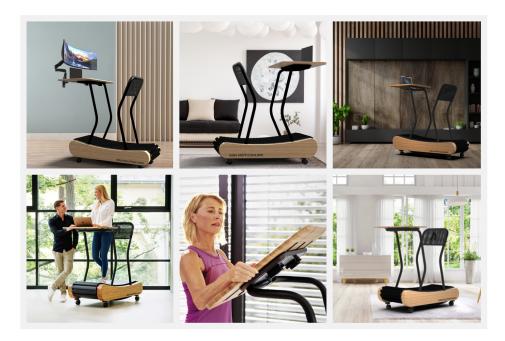

|
| Weight                     | Treadmill 95 kg, Desk attachment 20kg, Standing aid: 5.8 kg           |
| User weight                | 160 kg                                                                |
| Recommended speed          | 0,1 - 9 km / h                                                        |
| Packaging Dimensions       | Length 150 cm, Width 80 cm, Height 50 cm (cardboard on pallet)        |
| Included items             | Walkolution Kybun Treadmill, Performance Feet Kit, Desk, Standing aid |

## TECHNICAL DATA

### OTHER PRODUCTS FROM WALKOLUTION

Walkolution is the inventor and world's leading manufacturer of manual treadmill desks. Discover the whole product range at walkolution.com





## **WALKOLUTION**<sup>®</sup>

## WORK AND WALK



#### PRODUCT GALLERY





WALKOLUTION GmbH

PHONE: +49 322 2185 3977