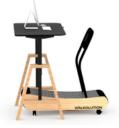

#### Integrated standing desk

Stable integrated desk (available in 4 sizes with removable desk attachment and depth adjustment.)