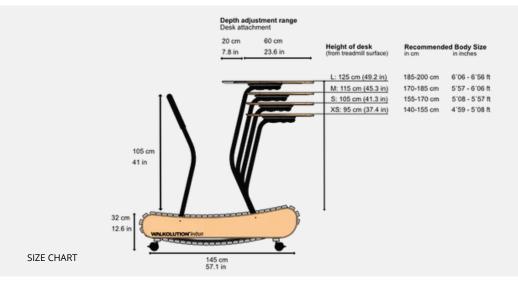

| Total Dimensions           | Length 145 cm, Width 64 cm, Height 29 cm                              |
|----------------------------|-----------------------------------------------------------------------|
| Walking surface dimensions | Length 145 cm, Width 47 cm                                            |
| Weight                     | Treadmill 95 kg, Desk attachment 20kg, Standing aid: 5.8 kg           |
| User weight                | 160 kg                                                                |
| Recommended speed          | 0,1 - 9 km / h                                                        |
| Packaging Dimensions       | Length 150 cm, Width 80 cm, Height 50 cm (cardboard on pallet)        |
| Included items             | Walkolution Kybun Treadmill, Performance Feet Kit, Desk, Standing aid |