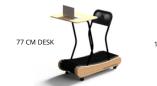

## AVAILABLE PRODUCT VERSIONS

#### Integrated standing desk

Stable integrated desk (available in 4 sizes with removable desk attachment and depth adjustment.)