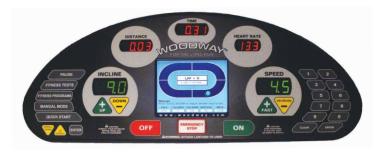

### base package

| Standard LED Display                    | •                                                                      |
|-----------------------------------------|------------------------------------------------------------------------|
| Speed                                   | 11 MPH (18 KM/h)                                                       |
| Incline                                 | 0-15%                                                                  |
| Coded/Non-Coded Polar Heart Rate Pickup | •                                                                      |
| Bluetooth Heart Rate Pickup             | •                                                                      |
| Touch Grip Heart Rate Monitor           | •                                                                      |
| Weight Capacity                         | Running 400 lbs. (180 kg)<br>Walking: 800 lbs. (360 kg)                |
| Running Surface Dimensions              | 60" x 17" (152 x 43 cm)                                                |
| Length                                  | 71" (180 cm)                                                           |
| Width                                   | 34" (86 cm)                                                            |
| Height                                  | 60" (152 cm)                                                           |
| Unit Weight                             | 405 lb. (184 kg)                                                       |
| Voltage                                 | 115 VAC 20 A                                                           |
| Commercial Warranty                     | 5-year drive, motor, and belt<br>3-year all components<br>1-year labor |