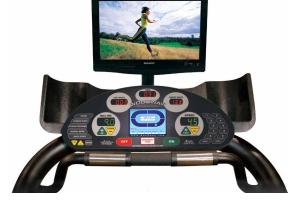

#### custom features

| Personal Trainer Display       |
|--------------------------------|
| 19" LCD HDTV (76" x 30" x 73") |
| 0-15 mph (0-24 KM/h)           |
| 0-16.5 mph (0-26 KM/h)         |
| Reverse 0-5 mph (0-8 KM/h)     |
| 0-25% Incline                  |
| (-3%)-22% Incline              |
| ECOFIT® Activation             |
| RS-232 Interface               |
| 208/230 VAC 20 AMP             |

### other displays

w/ 19" LCD HDTV

Treadmill specifications subject to change without written notice. Warranties outside the U.S. may vary - please contact your dealer for details.