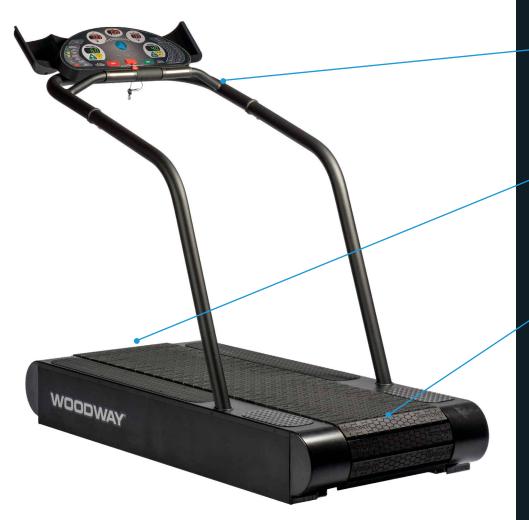

### quick specs

🐃 total dimensions: 71" L x 34" W x 60" H

running surface: 60" L x 17" W

unit weight: 405 lbs.

# space saving footprint

The Mercury is the perfect space saver while still giving you the benefits of the full-size WOODWAY experience. Narrower in width, the Mercury saves floor space and still delivers comfort and natural movement without stress on the joints.

## 40 year legacy

The Mercury is our narrowest motorized option. This saves you precious floor space, while still providing the supreme comfort of a WOODWAY slat-belt treadmill. Our design has been used for over 40 years, tested and proven to reduce harmful shock and reduce injury.

### base package

| Standard LED Display                    | •                                                                      |
|-----------------------------------------|------------------------------------------------------------------------|
| Speed                                   | 11 MPH (18 KM/h)                                                       |
| Incline                                 | 0-15%                                                                  |
| Coded/Non-Coded Polar Heart Rate Pickup | •                                                                      |
| Bluetooth Heart Rate Pickup             | •                                                                      |
| Touch Grip Heart Rate Monitor           | •                                                                      |
| Weight Capacity                         | Running 400 lbs. (180 kg)<br>Walking: 800 lbs. (360 kg)                |
| Running Surface Dimensions              | 60" x 17" (152 x 43 cm)                                                |
| Length                                  | 71" (180 cm)                                                           |
| Width                                   | 34" (86 cm)                                                            |
| Height                                  | 60" (152 cm)                                                           |
| Unit Weight                             | 405 lb. (184 kg)                                                       |
| Voltage                                 | 115 VAC 20 A                                                           |
| Commercial Warranty                     | 5-year drive, motor, and belt<br>3-year all components<br>1-year labor |